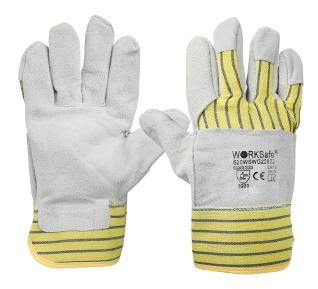

## WORKSAFE® GARE PATCH LEATHER WORK GLOVES GENERAL PURPOSE GLOVES

Premium shoulder split leather with cotton back and cuff, palm lined, wing thumb and strap palm. Reinforced knuckle strap provides additional protection.

## PRODUCT CODE WSWG22822

Gare Patch Leather Palm with Striped Cotton Back and Cuff Size: Free 12prs/bag, 10 bags/case

| Size        | Free    |  |
|-------------|---------|--|
| Length      | 258±5   |  |
| Palm Size   | 120±5   |  |
| Cuff Length | 70±5    |  |
| Thickness   | 1.4±0.2 |  |